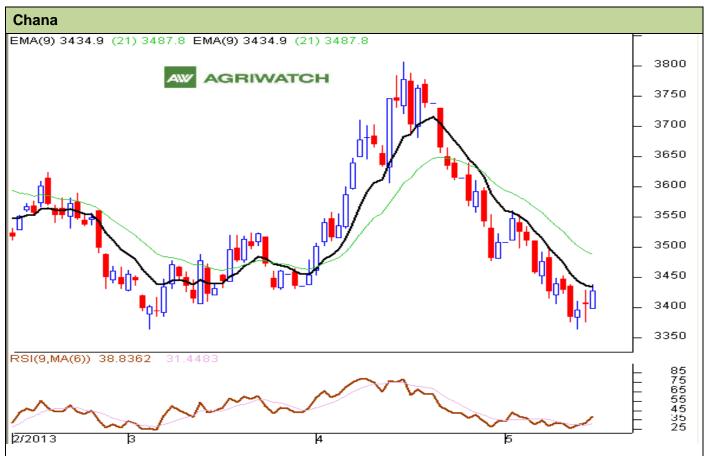

## **Technical Commentary:**

- · Candlestick chart denotes buying interest in the market.
- Momentum indicator MACD is declining in negative territory supporting bearish tone.
- RSI is increasing in the neutral region supporting firm tone in the near-term.
- Increase in open interest denotes building up of long position in the market.