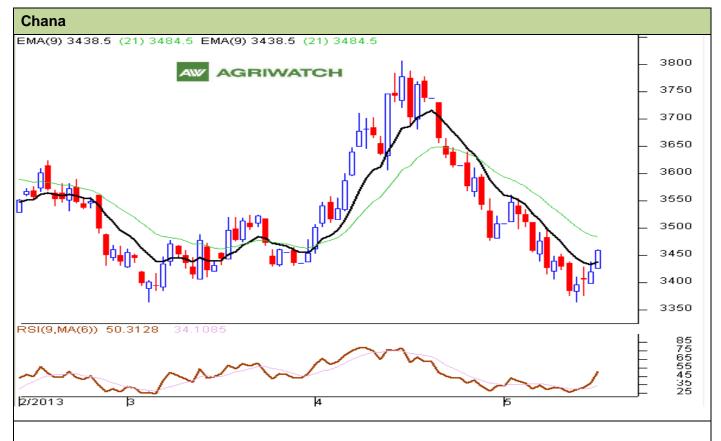

# **Technical Commentary:**

- Candlestick chart denotes buying interest in the market.
- Momentum indicator MACD is declining in negative territory supporting bearish tone.
- RSI is increasing in the neutral region supporting firm tone in the near-term.
- Decline in open interest denotes short -covering in the market.

| Strategy: Buy                                          |       |      |      |       |      |      |      |
|--------------------------------------------------------|-------|------|------|-------|------|------|------|
| Intraday Supports & Resistances                        |       |      | S1   | S2    | PCP  | R1   | R2   |
| Chana                                                  | NCDEX | June | 3400 | 3350  | 3459 | 3500 | 3550 |
| Intraday Trade Call*                                   |       |      | Call | Entry | T1   | T2   | SL   |
| Chana                                                  | NCDEX | June | Buy  | >3450 | 3470 | 3485 | 3435 |
| *Do not carry forward the position until the next day. |       |      |      |       |      |      |      |