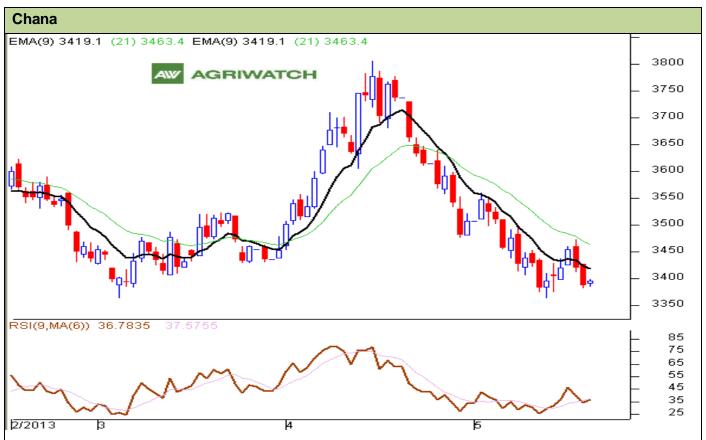

## **Technical Commentary:**

- Candlestick chart denotes selling interest in the market.
- Momentum indicator MACD is declining in negative territory supporting bearish tone.
- RSI is declining in the neutral region supporting weak tone in the near-term.
- Decline in open interest denotes long -liquidation in the market.