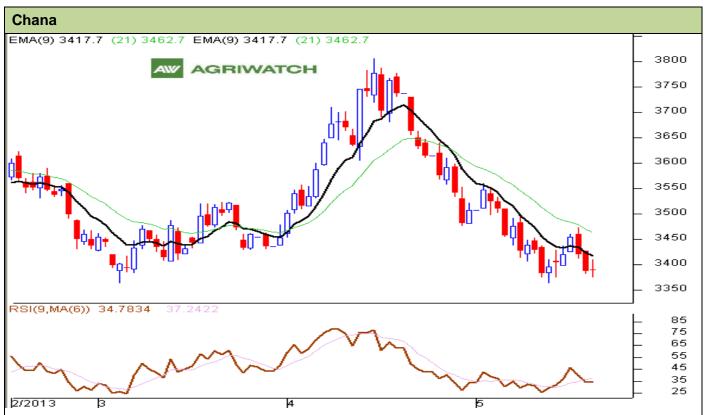

## **Technical Commentary:**

- Candlestick chart denotes indecision in the market.
- Momentum indicator MACD is declining in negative territory supporting bearish tone.
- RSI is steady in the neutral region denoting sideways movement in the near-term.
- Decline in open interest denotes long -liquidation in the market.

Strategy: Sell

| - · · · · · · · · · · · · · · · · · · ·                |       |      |      |       |      |      |      |
|--------------------------------------------------------|-------|------|------|-------|------|------|------|
| Intraday Supports & Resistances                        |       |      | S1   | S2    | PCP  | R1   | R2   |
| Chana                                                  | NCDEX | June | 3350 | 3300  | 3389 | 3450 | 3500 |
| Intraday Trade Call*                                   |       |      | Call | Entry | T1   | T2   | SL   |
| Chana                                                  | NCDEX | June | Sell | <3400 | 3380 | 3365 | 3415 |
| *Do not carry forward the position until the next day. |       |      |      |       |      |      |      |