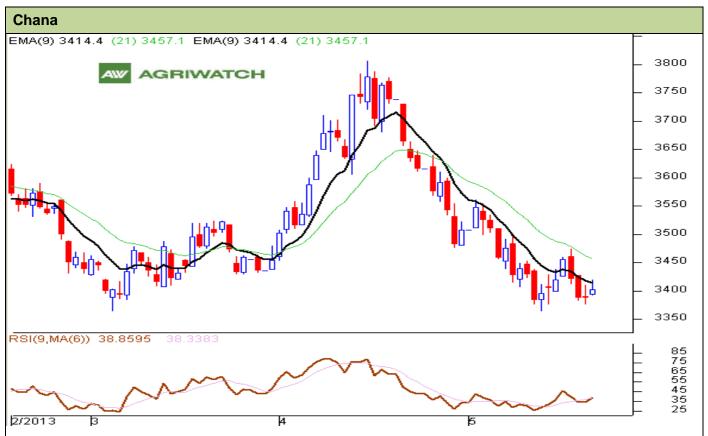

## **Technical Commentary:**

- · Candlestick chart denotes buying interest in the market.
- Momentum indicator MACD is declining in negative territory supporting bearish tone.
- RSI is increasing in the neutral region denoting positive tone in the near-term.
- Decline in open interest denotes short -covering in the market.