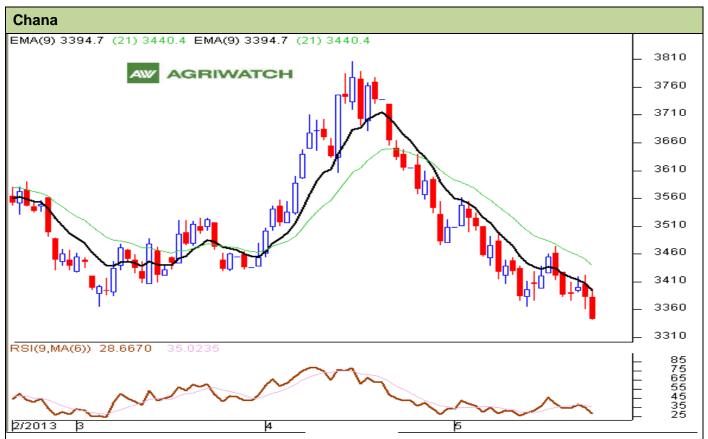

## **Technical Commentary:**

- Candlestick chart denotes selling interest in the market.
- Momentum indicator MACD is declining in negative territory supporting bearish tone.
- RSI is declining in the oversold region denoting bearish tone in the near-term.
- Decline in open interest denotes short -covering in the market.