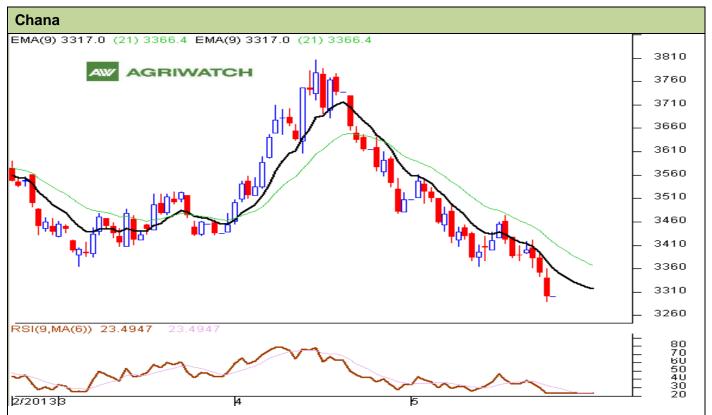

## **Technical Commentary:**

- Candlestick chart denotes selling interest in the market.
- Momentum indicator MACD is declining in negative territory supporting bearish tone.
- RSI is steady in the oversold region denoting sideways movement in the near-term.
- Decline in open interest denotes long liquidation in the market.