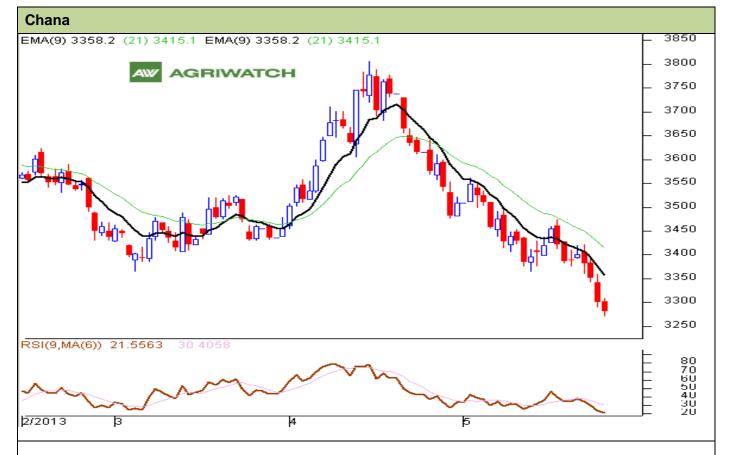

#### **Technical Commentary:**

- Candlestick chart denotes selling interest in the market.
- Momentum indicator MACD is declining in negative territory supporting bearish tone.
- RSI is declining in the oversold region denoting sideways movement in the near-term.
- Decline in open interest denotes long liquidation in the market.

| Strategy: Sell                                         |       |      |      |       |      |      |      |
|--------------------------------------------------------|-------|------|------|-------|------|------|------|
| Intraday Supports & Resistances                        |       |      | S1   | S2    | PCP  | R1   | R2   |
| Chana                                                  | NCDEX | June | 3250 | 3200  | 3283 | 3350 | 3400 |
| Intraday Trade Call*                                   |       |      | Call | Entry | T1   | T2   | SL   |
| Chana                                                  | NCDEX | June | Sell | <3295 | 3275 | 3260 | 3310 |
| *Do not carry forward the position until the next day. |       |      |      |       |      |      |      |