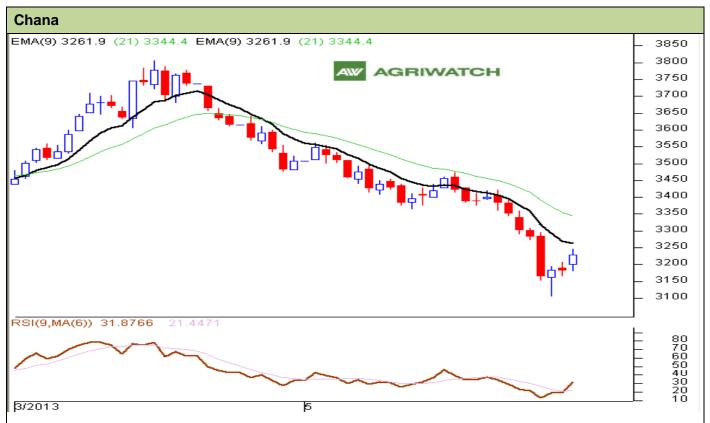

## **Technical Commentary:**

- · Candlestick chart denotes buying interest in the market.
- Momentum indicator MACD is declining in negative territory supporting bearish tone.
- RSI is increasing in the neutral region denoting firm tone in the near-term.
- Decline in open interest denotes short -covering in the market.

| Str | ate | ≥a/ | <b>/-</b> | Buv |
|-----|-----|-----|-----------|-----|
|     |     |     |           |     |

| Intraday Supports & Resistances                        |       |      | S1   | S2    | PCP  | R1   | R2   |  |  |  |
|--------------------------------------------------------|-------|------|------|-------|------|------|------|--|--|--|
| Chana                                                  | NCDEX | June | 3150 | 3100  | 3229 | 3300 | 3350 |  |  |  |
| Intraday Trade Call*                                   |       |      | Call | Entry | T1   | T2   | SL   |  |  |  |
| Chana                                                  | NCDEX | June | Buy  | >3220 | 3240 | 3255 | 3205 |  |  |  |
| *Do not carry forward the position until the next day. |       |      |      |       |      |      |      |  |  |  |