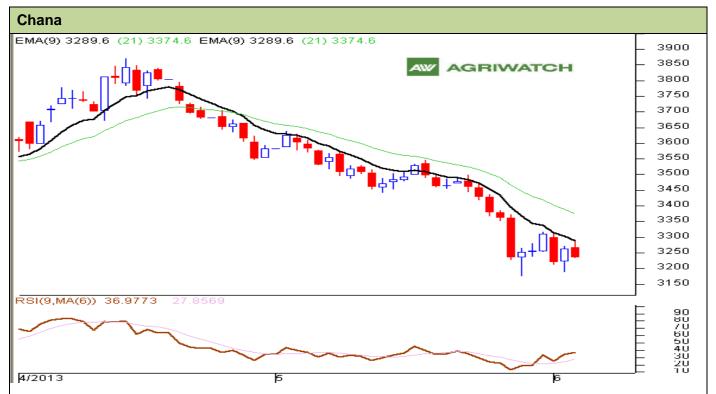

## **Technical Commentary:**

- Candlestick chart denotes selling interest in the market.
- Momentum indicator MACD is declining in negative territory supporting bearish tone.
- RSI is increasing in the neutral region denoting firm tone in the near-term.
- Increase in open interest denotes building up of short positions in the market.

| 24 | ra | 40 | ~\ | <br>Se | ш |
|----|----|----|----|--------|---|
| ЭL | ıa | ιe | u١ | OH     | ш |

| • · · · · · · · · · · · · · · · · · ·                  |       |      |            |       |      |      |      |  |  |  |  |
|--------------------------------------------------------|-------|------|------------|-------|------|------|------|--|--|--|--|
| Intraday Supports & Resistances                        |       |      | <b>S</b> 1 | S2    | PCP  | R1   | R2   |  |  |  |  |
| Chana                                                  | NCDEX | July | 3200       | 3150  | 3234 | 3300 | 3350 |  |  |  |  |
| Intraday Trade Call*                                   |       |      | Call       | Entry | T1   | T2   | SL   |  |  |  |  |
| Chana                                                  | NCDEX | July | Sell       | <3245 | 3225 | 3210 | 3260 |  |  |  |  |
| *Do not carry forward the position until the next day. |       |      |            |       |      |      |      |  |  |  |  |