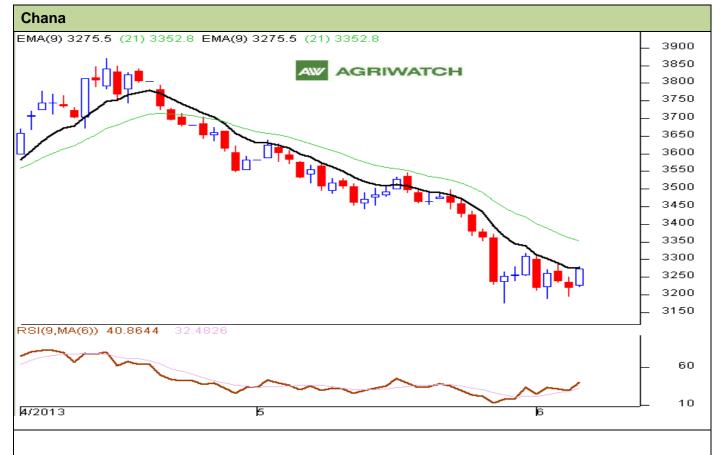

## **Technical Commentary:**

- Candlestick chart denotes buying interest in the market.
- Momentum indicator MACD is declining in negative territory supporting bearish tone.
- RSI is increasing in the neutral region denoting firm tone in the near-term.
- Decline in open interest denotes short -covering in the market.

| Strategy: Buy                                          |       |      |      |       |      |      |      |
|--------------------------------------------------------|-------|------|------|-------|------|------|------|
| Intraday Supports & Resistances                        |       |      | S1   | S2    | PCP  | R1   | R2   |
| Chana                                                  | NCDEX | July | 3200 | 3150  | 3273 | 3300 | 3350 |
| Intraday Trade Call*                                   |       |      | Call | Entry | T1   | T2   | SL   |
| Chana                                                  | NCDEX | July | Buy  | >3260 | 3280 | 3295 | 3245 |
| *Do not carry forward the position until the next day. |       |      |      |       |      |      |      |