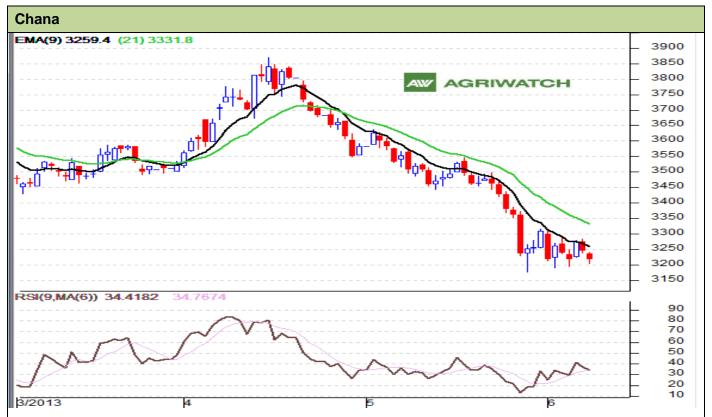

## **Technical Commentary:**

- Candlestick chart denotes selling interest in the market.
- Momentum indicator MACD is declining in negative territory supporting bearish tone.
- RSI is declining in the neutral region denoting weak tone in the near-term.
- · Decline in open interest denotes long liquidation in the market.

Strategy: Sell

| ,                                                      |       |      |            |       |      |      |      |
|--------------------------------------------------------|-------|------|------------|-------|------|------|------|
| Intraday Supports & Resistances                        |       |      | <b>S</b> 1 | S2    | PCP  | R1   | R2   |
| Chana                                                  | NCDEX | July | 3150       | 3100  | 3218 | 3250 | 3300 |
| Intraday Trade Call*                                   |       |      | Call       | Entry | T1   | T2   | SL   |
| Chana                                                  | NCDEX | July | Sell       | <3230 | 3210 | 3195 | 3245 |
| *Do not carry forward the position until the next day. |       |      |            |       |      |      |      |