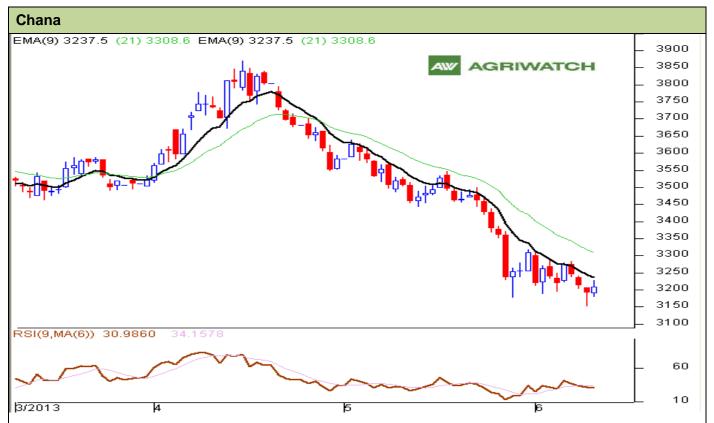

## **Technical Commentary:**

- Candlestick chart denotes buying interest in the market.
- Momentum indicator MACD is declining in negative territory supporting bearish tone.
- RSI is declining in the neutral region denoting weak tone in the near-term.
- Decline in open interest denotes short -covering in the market.

| St  | rate | anv  | · S | الم  |
|-----|------|------|-----|------|
| OLI | alt  | zu v | )   | - II |

| ,                                                      |       |      |            |       |      |      |      |  |  |  |
|--------------------------------------------------------|-------|------|------------|-------|------|------|------|--|--|--|
| Intraday Supports & Resistances                        |       |      | <b>S</b> 1 | S2    | PCP  | R1   | R2   |  |  |  |
| Chana                                                  | NCDEX | July | 3150       | 3100  | 3208 | 3250 | 3300 |  |  |  |
| Intraday Trade Call*                                   |       |      | Call       | Entry | T1   | T2   | SL   |  |  |  |
| Chana                                                  | NCDEX | July | Sell       | <3222 | 3202 | 3187 | 3237 |  |  |  |
| *Do not carry forward the position until the next day. |       |      |            |       |      |      |      |  |  |  |