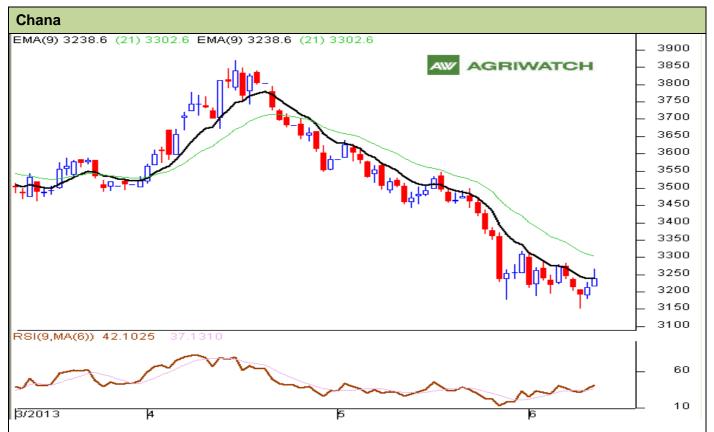

## **Technical Commentary**:

- Candlestick chart denotes buying interest in the market.
- Momentum indicator MACD is increasing in negative territory supporting bullish tone.
- RSI is increasing in the neutral region denoting firm tone in the near-term.
- Decline in open interest denotes short -covering in the market.

| Strategy: Buy                                          |       |      |      |       |      |      |      |
|--------------------------------------------------------|-------|------|------|-------|------|------|------|
| Intraday Supports & Resistances                        |       |      | S1   | S2    | PCP  | R1   | R2   |
| Chana                                                  | NCDEX | July | 3200 | 3150  | 3233 | 3300 | 3350 |
| Intraday Trade Call*                                   |       |      | Call | Entry | T1   | T2   | SL   |
| Chana                                                  | NCDEX | July | Buy  | >3220 | 3240 | 3255 | 3205 |
| *Do not carry forward the position until the next day. |       |      |      |       |      |      |      |