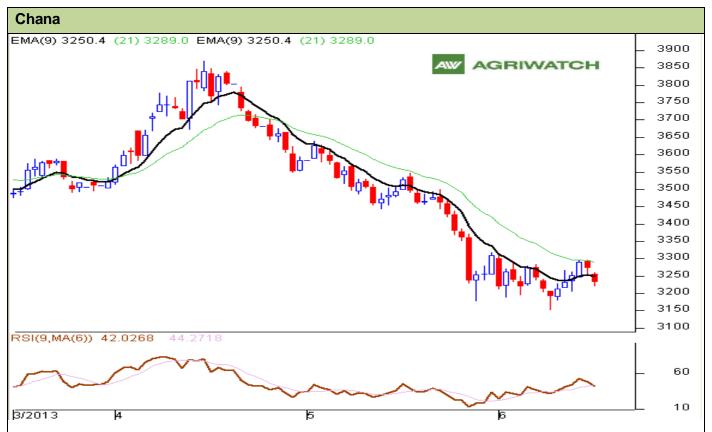

## **Technical Commentary:**

- Candlestick chart denotes selling interest in the market.
- Momentum indicator MACD is increasing in negative territory supporting bullish tone.
- RSI is declining in the neutral region denoting weak tone in the near-term.
- Decline in open interest denotes long -liquidation in the market.

| Strategy: Sell                                         |       |      |      |       |      |      |      |
|--------------------------------------------------------|-------|------|------|-------|------|------|------|
| Intraday Supports & Resistances                        |       |      | S1   | S2    | PCP  | R1   | R2   |
| Chana                                                  | NCDEX | July | 3200 | 3150  | 3273 | 3350 | 3400 |
| Intraday Trade Call*                                   |       |      | Call | Entry | T1   | T2   | SL   |
| Chana                                                  | NCDEX | July | Sell | <3265 | 3245 | 3230 | 3280 |
| *Do not carry forward the position until the next day. |       |      |      |       |      |      |      |