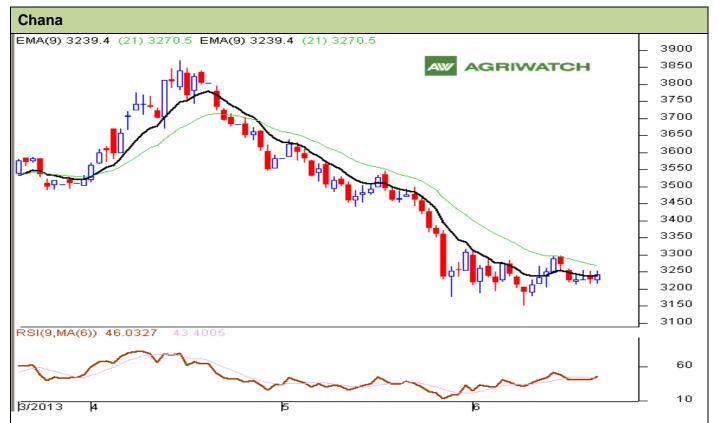

## **Technical Commentary**:

- Candlestick chart denotes buying interest in the market.
- Momentum indicator MACD is increasing in negative territory supporting bullish tone.
- RSI is increasing in the neutral region denoting firm tone in the near-term.
- Decline in open interest denotes short -covering in the market.