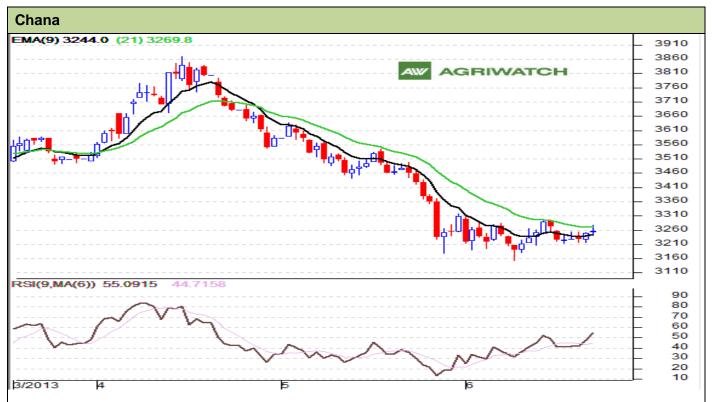

## **Technical Commentary:**

- Candlestick chart denotes buying interest in the market.
- Momentum indicator MACD is increasing in negative territory supporting bullish tone.
- RSI is increasing in the neutral region denoting firm tone in the near-term.
- Decline in open interest denotes short -covering in the market.

| Strategy: Buy                                          |       |      |      |       |      |      |      |
|--------------------------------------------------------|-------|------|------|-------|------|------|------|
| Intraday Supports & Resistances                        |       |      | S1   | S2    | PCP  | R1   | R2   |
| Chana                                                  | NCDEX | July | 3200 | 3150  | 3257 | 3300 | 3350 |
| Intraday Trade Call*                                   |       |      | Call | Entry | T1   | T2   | SL   |
| Chana                                                  | NCDEX | July | Buy  | >3245 | 3265 | 3280 | 3230 |
| *Do not carry forward the position until the next day. |       |      |      |       |      |      |      |