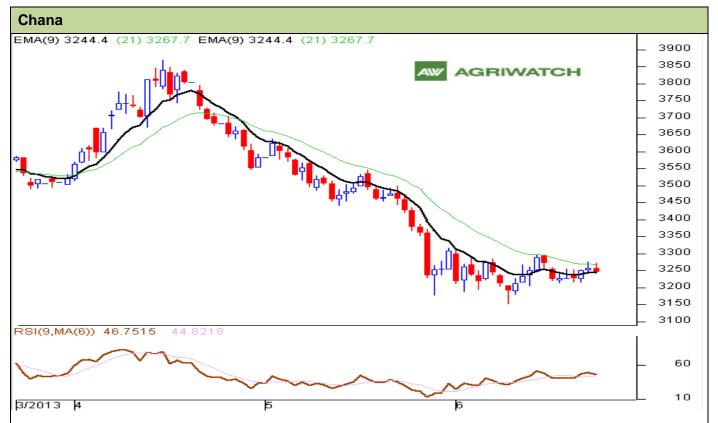

## **Technical Commentary:**

- · Candlestick chart denotes selling interest in the market.
- Momentum indicator MACD is increasing in negative territory supporting bullish tone.
- RSI is declining in the neutral region denoting weak tone in the near-term.
- Decline in open interest denotes long liquidation in the market.