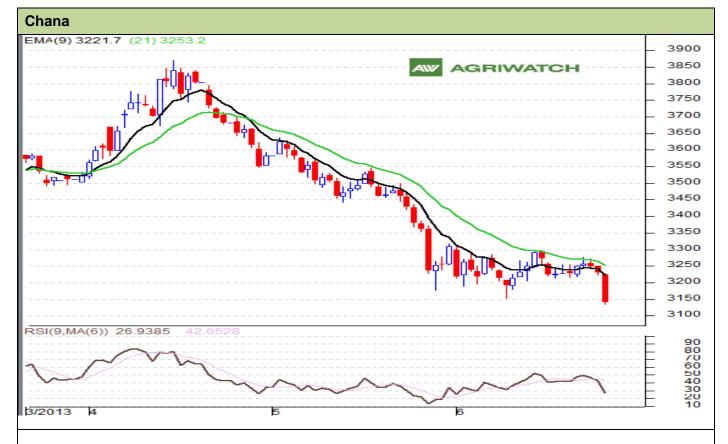

## **Technical Commentary:**

- Candlestick chart denotes selling interest in the market.
- Momentum indicator MACD is declining in negative territory supporting bearish tone.
- RSI is declining in the oversold region denoting weak tone in the near-term.
- Decline in open interest denotes long liquidation in the market.

| Strategy: Sell                                         |       |      |      |       |      |      |      |
|--------------------------------------------------------|-------|------|------|-------|------|------|------|
| Intraday Supports & Resistances                        |       |      | S1   | S2    | PCP  | R1   | R2   |
| Chana                                                  | NCDEX | July | 3100 | 3050  | 3141 | 3200 | 3250 |
| Intraday Trade Call*                                   |       |      | Call | Entry | T1   | T2   | SL   |
| Chana                                                  | NCDEX | July | Sell | <3155 | 3135 | 3120 | 3170 |
| *Do not carry forward the position until the next day. |       |      |      |       |      |      |      |