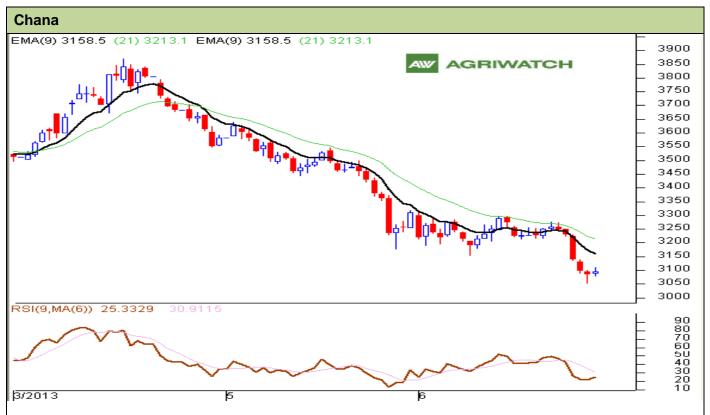

## **Technical Commentary**:

- Candlestick chart denotes selling interest in the market.
- Momentum indicator MACD is declining in negative territory supporting bearish tone.
- RSI is increasing in the oversold region denoting firm tone in the near-term.
- Decline in open interest denotes short -covering in the market.