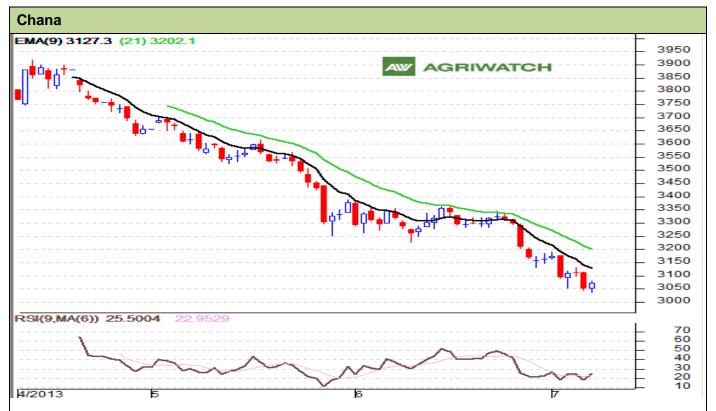

## **Technical Commentary:**

- · Candlestick chart denotes selling interest in the market.
- Momentum indicator MACD is declining in negative territory supporting bearish tone.
- RSI is declining in the neutral region denoting weak tone in the near-term.
- Decline in open interest denotes long liquidation in the market.

| Strategy: Sell                                         |       |        |      |       |      |      |      |
|--------------------------------------------------------|-------|--------|------|-------|------|------|------|
| Intraday Supports & Resistances                        |       |        | S1   | S2    | PCP  | R1   | R2   |
| Chana                                                  | NCDEX | August | 3050 | 3000  | 3097 | 3150 | 3200 |
| Intraday Trade Call*                                   |       |        | Call | Entry | T1   | T2   | SL   |
| Chana                                                  | NCDEX | August | Sell | 3110  | 3090 | 3075 | 3122 |
| *Do not carry forward the position until the next day. |       |        |      |       |      |      |      |