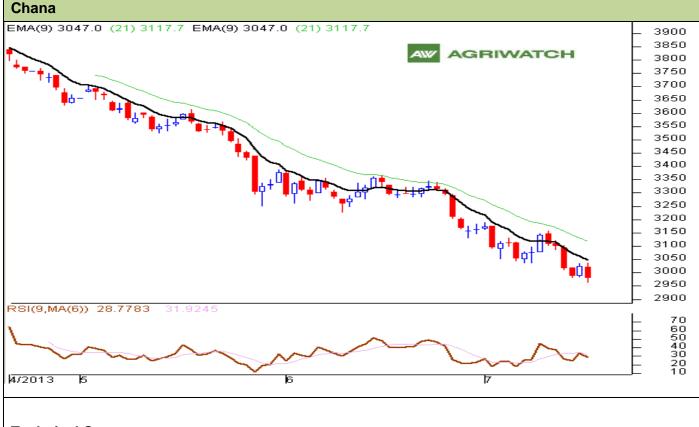

## **Technical Commentary:**

- Candlestick chart denotes selling interest in the market.
- Momentum indicator MACD is declining in negative territory supporting bearish tone.
- RSI is declining in the oversold region denoting weak tone in the near-term.
- Decline in open interest denotes long liquidation in the market.