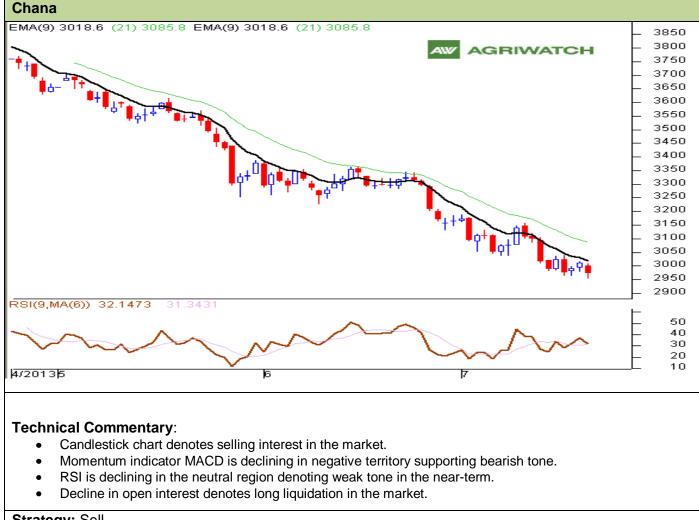

## Exchange: NCDEX Expiry: August 20, 2013

| Strategy: Sell                  |       |        |      |       |      |      |      |
|---------------------------------|-------|--------|------|-------|------|------|------|
| Intraday Supports & Resistances |       |        | S1   | S2    | PCP  | R1   | R2   |
| Chana                           | NCDEX | August | 2950 | 2900  | 2979 | 3050 | 3100 |
| Intraday Trade Call*            |       |        | Call | Entry | T1   | T2   | SL   |
| Chana                           | NCDEX | August | Sell | <2990 | 2970 | 2955 | 3002 |
|                                 |       |        |      |       |      |      |      |