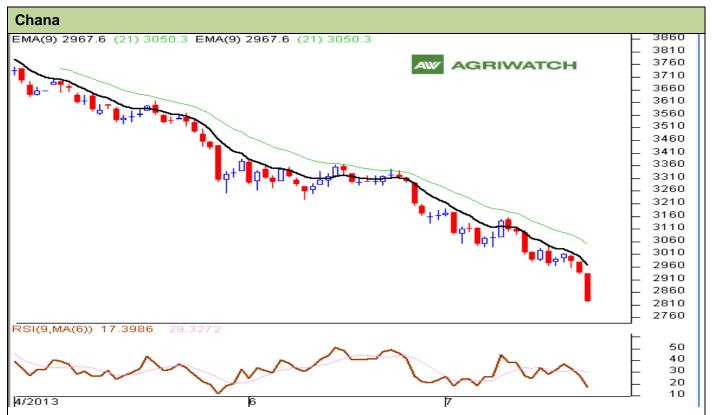

## **Technical Commentary:**

- Candlestick chart denotes selling interest in the market.
- Momentum indicator MACD is declining in negative territory supporting bearish tone.
- RSI is declining in the oversold region denoting weak tone in the near-term.
- Decline in open interest denotes long liquidation in the market.