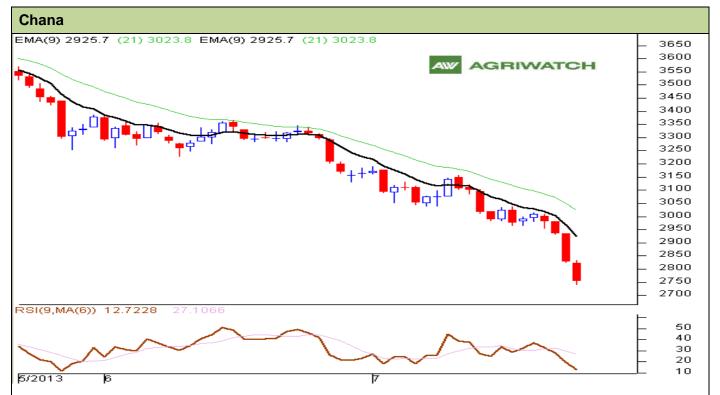

## **Technical Commentary**:

- Candlestick chart denotes selling interest in the market.
- Momentum indicator MACD is declining in negative territory supporting bearish tone.
- RSI is declining in the oversold region denoting weak tone in the near-term.
- Decline in open interest denotes long liquidation in the market.