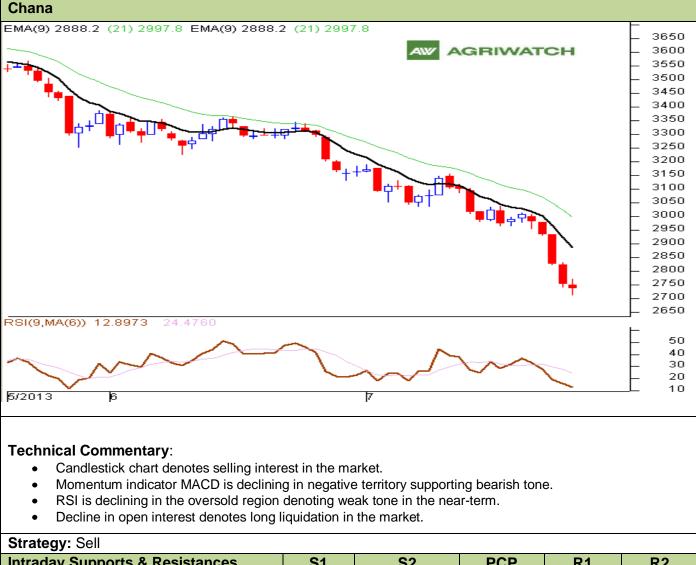

## Exchange: NCDEX Expiry: August 20, 2013

| Intraday Supports & Resistances                        |       |        | S1   | S2    | PCP  | R1   | R2   |
|--------------------------------------------------------|-------|--------|------|-------|------|------|------|
| Chana                                                  | NCDEX | August | 2650 | 2600  | 2739 | 2800 | 2850 |
| Intraday Trade Call*                                   |       |        | Call | Entry | T1   | T2   | SL   |
| Chana                                                  | NCDEX | August | Sell | <2750 | 2730 | 2715 | 2762 |
| *Do not carry forward the position until the next day. |       |        |      |       |      |      |      |