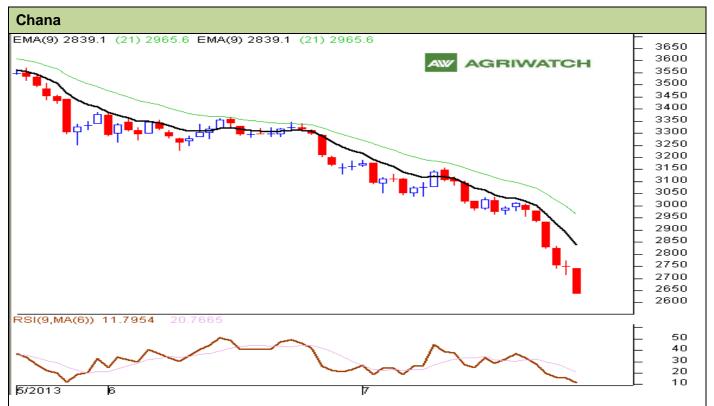

## **Technical Commentary:**

- Candlestick chart denotes selling interest in the market.
- Momentum indicator MACD is declining in negative territory supporting bearish tone.
- RSI is declining in the oversold region denoting weak tone in the near-term.
- Increase in open interest denotes building up of short positions in the market.

| St | ra | tΔ | a١ | <b>,</b> - | Sel | I |
|----|----|----|----|------------|-----|---|
| υL | ıa | rc | u١ | <b>.</b>   | UCI | ш |

| •                                                      |       |        |            |       |      |      |      |  |  |
|--------------------------------------------------------|-------|--------|------------|-------|------|------|------|--|--|
| Intraday Supports & Resistances                        |       |        | <b>S</b> 1 | S2    | PCP  | R1   | R2   |  |  |
| Chana                                                  | NCDEX | August | 2550       | 2500  | 2637 | 2700 | 2750 |  |  |
| Intraday Trade (                                       | Call* |        | Call       | Entry | T1   | T2   | SL   |  |  |
| Chana                                                  | NCDEX | August | Sell       | <2640 | 2620 | 2605 | 2652 |  |  |
| *Do not carry forward the position until the next day. |       |        |            |       |      |      |      |  |  |