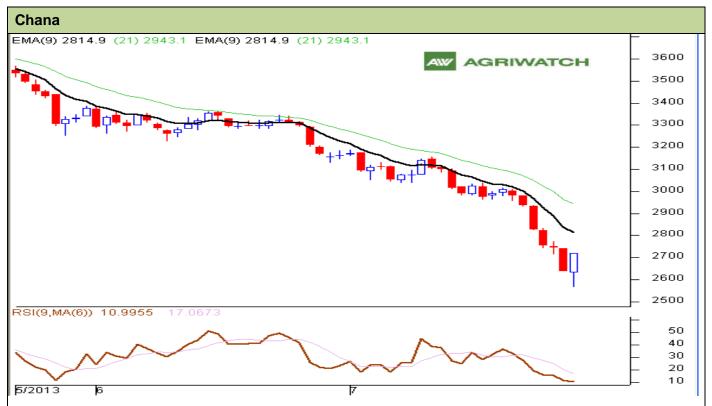

## **Technical Commentary:**

- Candlestick chart denotes buying interest in the market.
- Momentum indicator MACD is declining in negative territory supporting bearish tone.
- RSI is declining in the oversold region denoting some recovery in the near-term.
- Decline in open interest denotes short –covering in the market.