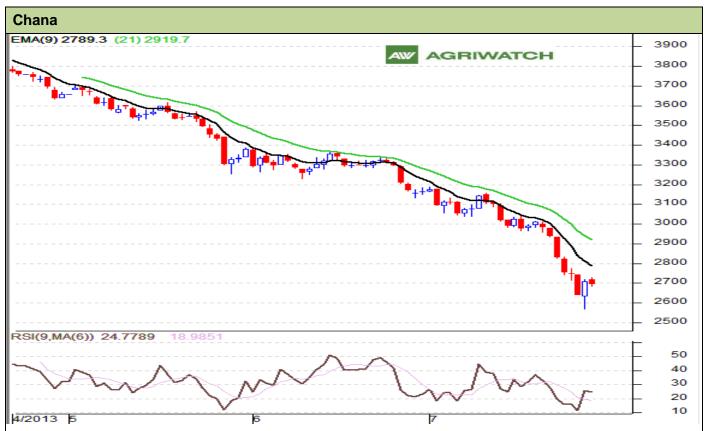

## **Technical Commentary:**

- Candlestick chart denotes selling interest in the market.
- Momentum indicator MACD is declining in negative territory supporting bearish tone.
- RSI is declining in the oversold region denoting weak tone in the near-term.
- Decline in open interest denotes long liquidation in the market.