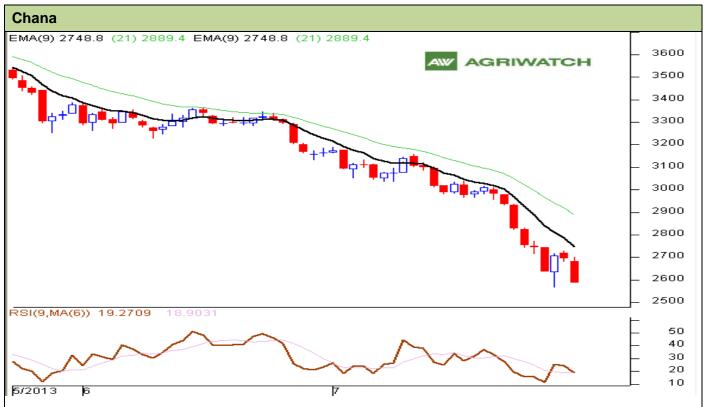

## **Technical Commentary:**

- Candlestick chart denotes selling interest in the market.
- Momentum indicator MACD is declining in negative territory supporting bearish tone.
- RSI is declining in the oversold region denoting weak tone in the near-term.
- Decline in open interest denotes long liquidation in the market.