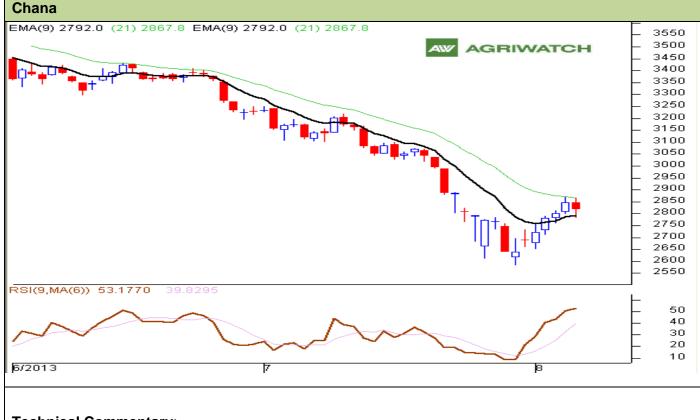

## **Technical Commentary:**

- Candlestick chart denotes selling interest in the market.
- Momentum indicator MACD is declining in negative territory supporting bearish tone.
- RSI is increasing in the neutral region denoting upward movement in the near-term.
- Increase in open interest denotes building up of short positions in the market.

| Strategy: Sell                  |       |           |      |       |      |      |      |
|---------------------------------|-------|-----------|------|-------|------|------|------|
| Intraday Supports & Resistances |       |           | S1   | S2    | PCP  | R1   | R2   |
| Chana                           | NCDEX | September | 2750 | 2700  | 2817 | 2900 | 2950 |
| Intraday Trade Call*            |       |           | Call | Entry | T1   | T2   | SL   |
| Chana                           | NCDEX | September | Sell | <2830 | 2810 | 2795 | 2842 |
|                                 |       |           |      |       |      |      |      |