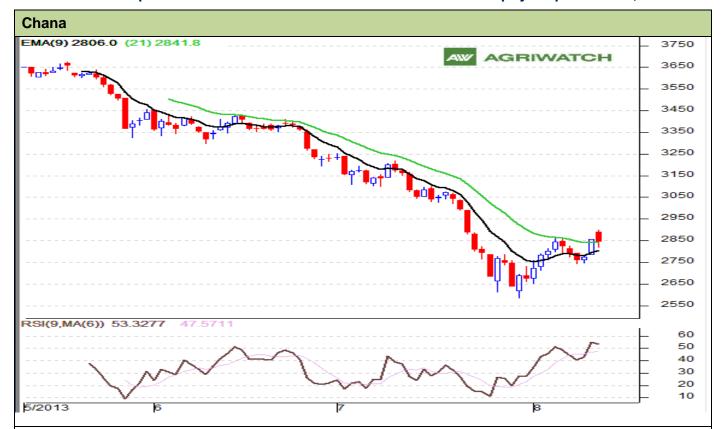

## **Technical Commentary:**

- Candlestick chart denotes selling interest in the market.
- Momentum indicator MACD is increasing in negative territory supporting positive tone.
- RSI is declining in the neutral region denoting downward movement in the near-term.
- Decline in open interest denotes long liquidation in the market.

Strategy: Sell

| on alogy: sen                                          |       |           |            |       |      |      |      |
|--------------------------------------------------------|-------|-----------|------------|-------|------|------|------|
| Intraday Supports & Resistances                        |       |           | <b>S</b> 1 | S2    | PCP  | R1   | R2   |
| Chana                                                  | NCDEX | September | 2800       | 2750  | 2844 | 2900 | 2950 |
| Intraday Trade Call*                                   |       |           | Call       | Entry | T1   | T2   | SL   |
| Chana                                                  | NCDEX | September | Sell       | <2860 | 2840 | 2825 | 2872 |
| *Do not carry forward the position until the next day. |       |           |            |       |      |      |      |