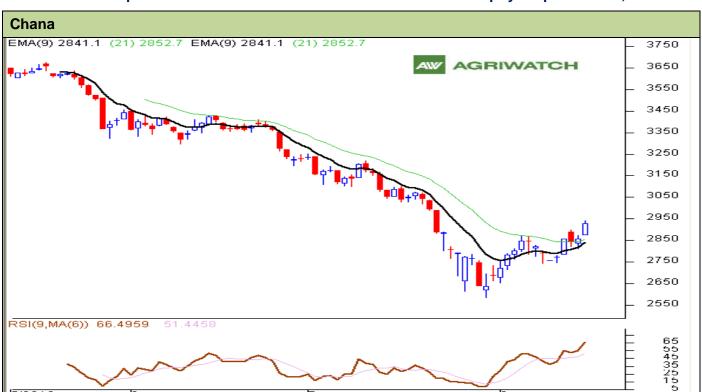

## **Technical Commentary:**

- · Candlestick chart denotes buying interest in the market.
- Momentum indicator MACD is increasing in negative territory supporting positive tone.
- RSI is increasing in the neutral region denoting upward movement in the near-term.
- Decline in open interest denotes short -covering in the market.

| SI | tra | teq | V: | Buy |
|----|-----|-----|----|-----|
|    |     |     |    |     |

5/2013

| Intraday Supports & Resistances                        |       |           | S1   | S2    | PCP  | R1   | R2   |  |  |  |  |
|--------------------------------------------------------|-------|-----------|------|-------|------|------|------|--|--|--|--|
| Chana                                                  | NCDEX | September | 2850 | 2800  | 2929 | 3000 | 3050 |  |  |  |  |
| Intraday Trade Call*                                   |       |           | Call | Entry | T1   | T2   | SL   |  |  |  |  |
| Chana                                                  | NCDEX | September | Buy  | >2925 | 2945 | 2960 | 2914 |  |  |  |  |
| *Do not carry forward the position until the next day. |       |           |      |       |      |      |      |  |  |  |  |