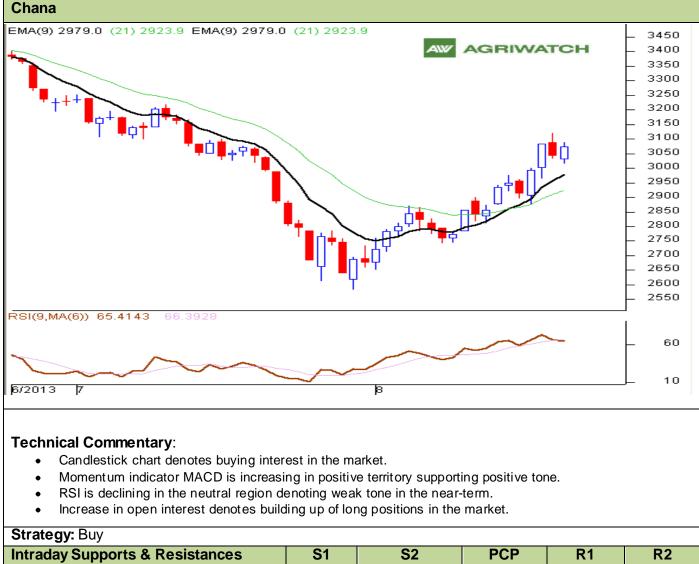

## Commodity: Chana

## Exchange: NCDEX Expiry: September 20, 2013

| Intraday Supports & Resistances                        |       |           | S1   | S2    | PCP  | R1   | R2   |
|--------------------------------------------------------|-------|-----------|------|-------|------|------|------|
| Chana                                                  | NCDEX | September | 3000 | 2950  | 3074 | 3150 | 3200 |
| Intraday Trade Call*                                   |       |           | Call | Entry | T1   | T2   | SL   |
| Chana                                                  | NCDEX | September | Buy  | >3070 | 3090 | 3105 | 3058 |
| *Do not carry forward the position until the next day. |       |           |      |       |      |      |      |