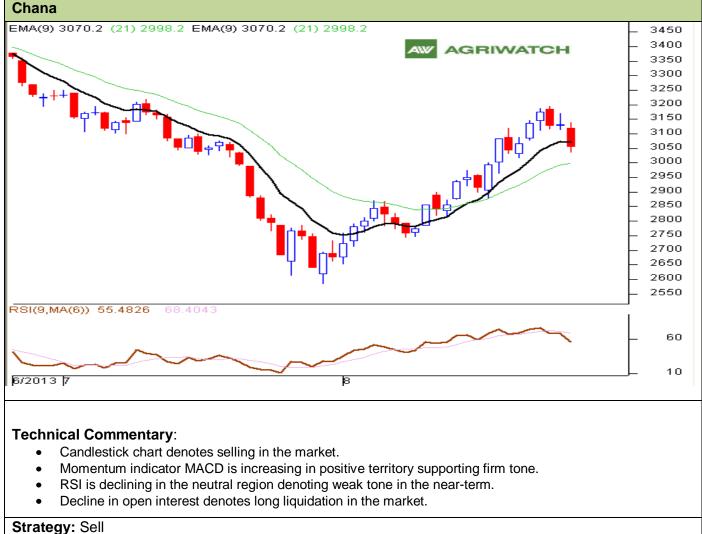

## Exchange: NCDEX Expiry: September 20, 2013

| 0,                                                     |       |           |      |       |      |      |      |
|--------------------------------------------------------|-------|-----------|------|-------|------|------|------|
| Intraday Supports & Resistances                        |       |           | S1   | S2    | PCP  | R1   | R2   |
| Chana                                                  | NCDEX | September | 2950 | 2900  | 3055 | 3150 | 3200 |
| Intraday Trade Call*                                   |       |           | Call | Entry | T1   | T2   | SL   |
| Chana                                                  | NCDEX | September | Sell | <3060 | 3040 | 3025 | 3072 |
| *Do not carry forward the position until the next day. |       |           |      |       |      |      |      |