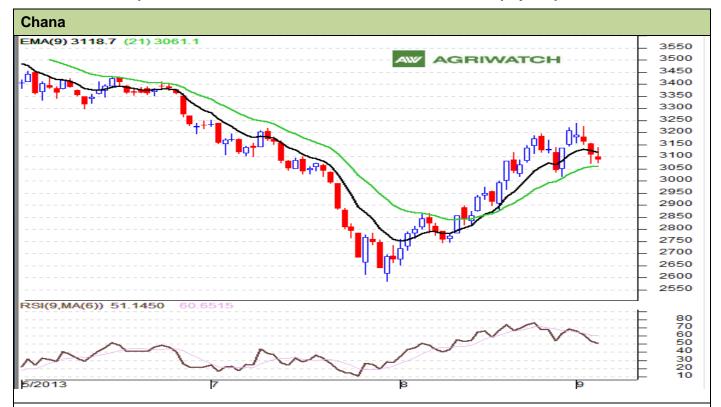

## **Technical Commentary:**

- Candlestick chart denotes selling interest in the market.
- Momentum indicator MACD is increasing in positive territory supporting firm tone.
- RSI is declining in the neutral region denoting downward movement in the near-term.
- Increase in open interest denotes building up of short position in the market.

| Strategy: Sell                                         |       |           |            |       |      |      |      |
|--------------------------------------------------------|-------|-----------|------------|-------|------|------|------|
| Intraday Supports & Resistances                        |       |           | <b>S</b> 1 | S2    | PCP  | R1   | R2   |
| Chana                                                  | NCDEX | September | 3000       | 2950  | 3087 | 3150 | 3200 |
| Intraday Trade Call*                                   |       |           | Call       | Entry | T1   | T2   | SL   |
| Chana                                                  | NCDEX | September | Sell       | <3095 | 3075 | 3060 | 3107 |
| *Do not carry forward the position until the next day. |       |           |            |       |      |      |      |