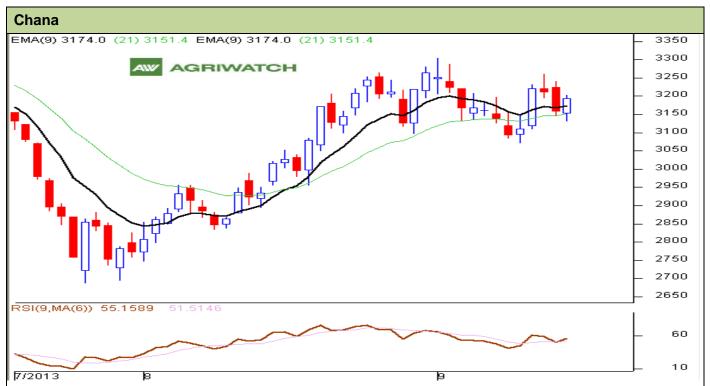

## **Technical Commentary:**

- Candlestick chart denotes buying interest in the market.
- Momentum indicator MACD is declining in positive territory supporting weak tone.
- RSI is increasing in the neutral region denoting upward movement in the near-term.
- Increase in open interest denotes building up of long position in the market.