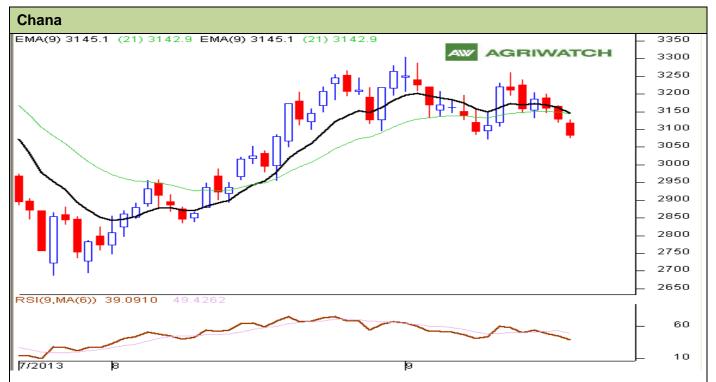

## **Technical Commentary:**

- Candlestick chart denotes selling interest in the market.
- Momentum indicator MACD is declining in positive territory supporting weak tone.
- RSI is declining in the neutral region denoting downward movement in the near-term.
- Increase in open interest denotes building up of short position in the market.

Strategy: Sell

| - · · · · · · · · · · · · · · · · · · ·                |       |         |      |       |      |      |      |
|--------------------------------------------------------|-------|---------|------|-------|------|------|------|
| Intraday Supports & Resistances                        |       |         | S1   | S2    | PCP  | R1   | R2   |
| Chana                                                  | NCDEX | October | 3000 | 2950  | 3081 | 3150 | 3200 |
| Intraday Trade Call*                                   |       |         | Call | Entry | T1   | T2   | SL   |
| Chana                                                  | NCDEX | October | Sell | <3090 | 3070 | 3055 | 3102 |
| *Do not carry forward the position until the next day. |       |         |      |       |      |      |      |