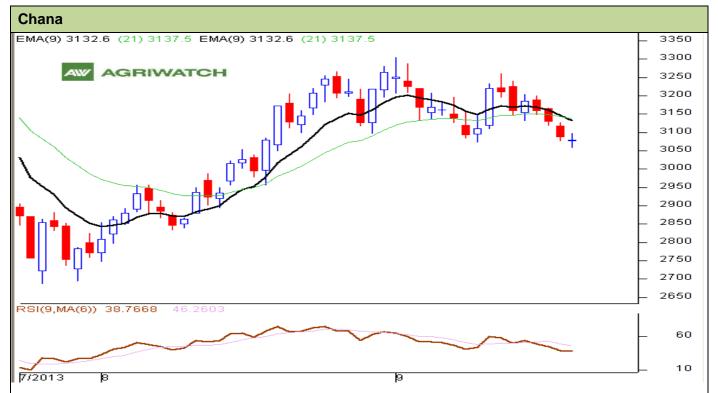

## **Technical Commentary**:

- Candlestick chart denotes sideways movement in the market.
- Momentum indicator MACD is declining in positive territory supporting weak tone.
- RSI is steady in the neutral region denoting range -bound movement in the near-term.
- Decline in open interest denotes long liquidation in the market.

| Q+ | ra | ŧΔ | a١ | <b>,</b> - | Sel | ı |
|----|----|----|----|------------|-----|---|
| ЭU | ıa | œ  | uv | <i>1</i> - | OHI | ш |

| - Chategy: Con                                         |                    |         |       |       |      |      |      |  |  |  |  |
|--------------------------------------------------------|--------------------|---------|-------|-------|------|------|------|--|--|--|--|
| Intraday Suppo                                         | orts & Resistances |         | S1    | S2    | PCP  | R1   | R2   |  |  |  |  |
| Chana                                                  | NCDEX              | October | 3000  | 2950  | 3079 | 3150 | 3200 |  |  |  |  |
| Intraday Trade Call*                                   |                    | Call    | Entry | T1    | T2   | SL   |      |  |  |  |  |
| Chana                                                  | NCDEX              | October | Sell  | <3095 | 3075 | 3060 | 3107 |  |  |  |  |
| *Do not carry forward the position until the next day. |                    |         |       |       |      |      |      |  |  |  |  |