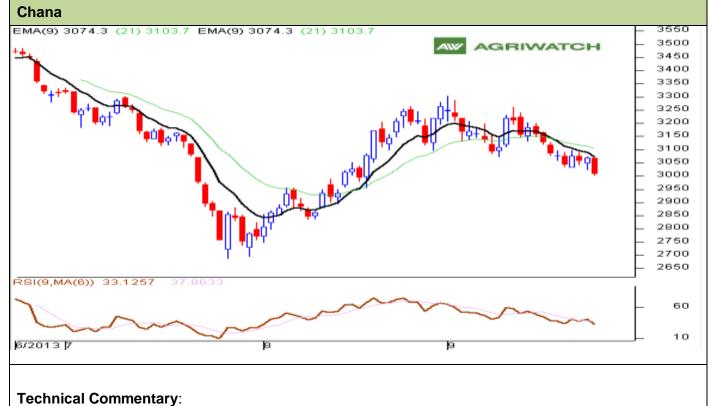

## Exchange: NCDEX Expiry: October 18, 2013

- Candlestick chart denotes selling interest in the market.
- Momentum indicator MACD is declining in negative territory supporting weak tone.
- RSI is declining in the neutral region denoting downward movement in the near-term.
- Increase in open interest denotes building up of short position in the market.

| Strategy: Sell                                         |       |         |      |       |      |      |      |
|--------------------------------------------------------|-------|---------|------|-------|------|------|------|
| Intraday Supports & Resistances                        |       |         | S1   | S2    | PCP  | R1   | R2   |
| Chana                                                  | NCDEX | October | 2950 | 2900  | 3007 | 3050 | 3100 |
| Intraday Trade Call*                                   |       |         | Call | Entry | T1   | T2   | SL   |
| Chana                                                  | NCDEX | October | Sell | <3015 | 2995 | 2980 | 3027 |
| *Do not carry forward the position until the next day. |       |         |      |       |      |      |      |