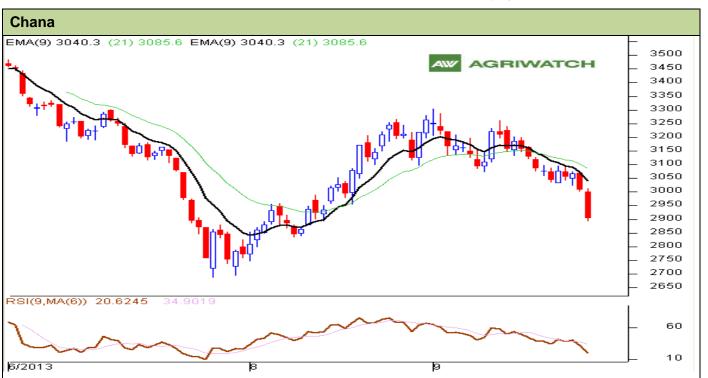

## **Technical Commentary:**

- Candlestick chart denotes selling interest in the market.
- Momentum indicator MACD is declining in negative territory supporting weak tone.
- RSI is declining in the oversold region denoting downward movement in the near-term.
- Decline in open interest denotes long liquidation in the market.