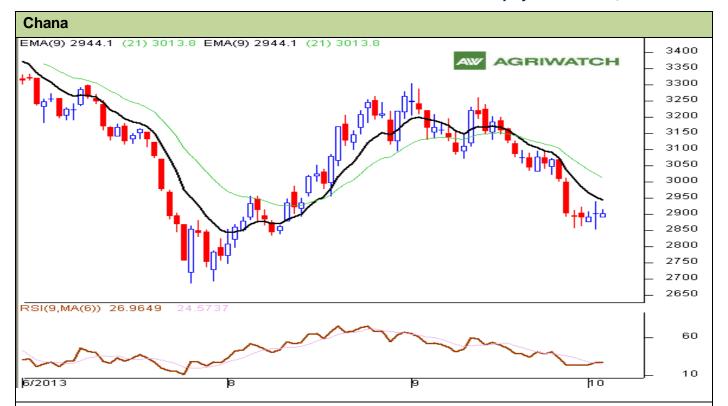

## **Technical Commentary:**

- Candlestick chart denotes sideways movement in the market.
- Momentum indicator MACD is declining in negative territory supporting weak tone.
- RSI is increasing in the oversold region denoting firm tone in the near-term.
- Decline in open interest denotes short -covering in the market.

Strategy: Buy

| - · · · · · · · · · · · · · · · · · ·                  |       |         |      |       |      |      |      |
|--------------------------------------------------------|-------|---------|------|-------|------|------|------|
| Intraday Supports & Resistances                        |       |         | S1   | S2    | PCP  | R1   | R2   |
| Chana                                                  | NCDEX | October | 2800 | 2750  | 2902 | 2950 | 3000 |
| Intraday Trade Call*                                   |       |         | Call | Entry | T1   | T2   | SL   |
| Chana                                                  | NCDEX | October | Buy  | >2895 | 2915 | 2930 | 2883 |
| *Do not carry forward the position until the next day. |       |         |      |       |      |      |      |