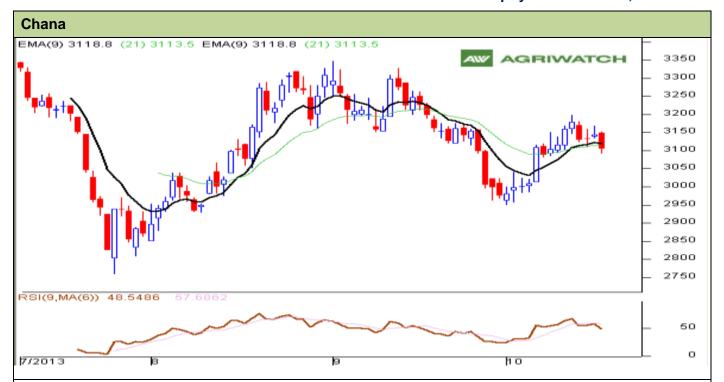

## **Technical Commentary:**

- Candlestick chart denotes selling interest in the market.
- Momentum indicator MACD is declining in negative territory supporting weak tone.
- RSI is declining in the neutral region denoting weak tone in the near-term.
- Decline in open interest denotes long liquidation in the market.

| Strategy: Sell                                         |       |          |      |       |      |      |      |
|--------------------------------------------------------|-------|----------|------|-------|------|------|------|
| Intraday Supports & Resistances                        |       |          | S1   | S2    | PCP  | R1   | R2   |
| Chana                                                  | NCDEX | November | 3050 | 3000  | 3095 | 3200 | 3250 |
| Intraday Trade Call*                                   |       |          | Call | Entry | T1   | T2   | SL   |
| Chana                                                  | NCDEX | November | Sell | <3100 | 3080 | 3065 | 3112 |
| *Do not carry forward the position until the next day. |       |          |      |       |      |      |      |