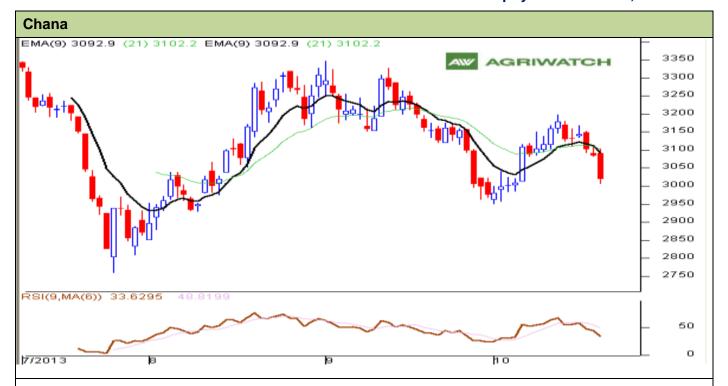

## **Technical Commentary**:

- Candlestick chart denotes selling interest in the market.
- Momentum indicator MACD is declining in negative territory supporting weak tone.
- RSI is declining in the neutral region denoting weak tone in the near-term.
- Decline in open interest denotes long liquidation in the market.

| Strategy: Sell                                         |       |          |      |       |      |      |      |
|--------------------------------------------------------|-------|----------|------|-------|------|------|------|
| Intraday Supports & Resistances                        |       |          | S1   | S2    | PCP  | R1   | R2   |
| Chana                                                  | NCDEX | November | 2950 | 2900  | 3019 | 3100 | 3150 |
| Intraday Trade Call*                                   |       |          | Call | Entry | T1   | T2   | SL   |
| Chana                                                  | NCDEX | November | Sell | <3025 | 3005 | 2990 | 3037 |
| *Do not carry forward the position until the next day. |       |          |      |       |      |      |      |