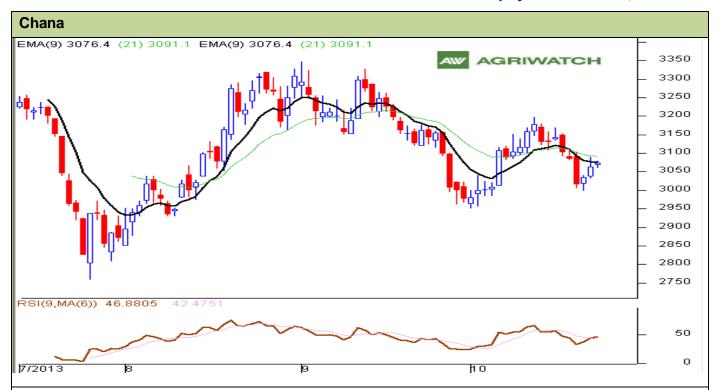

## **Technical Commentary:**

- · Candlestick chart denotes buying interest in the market.
- Momentum indicator MACD is declining in negative territory supporting weak tone.
- RSI is increasing in the neutral region denoting firm tone in the near-term.
- Decline in open interest denotes short -covering in the market.