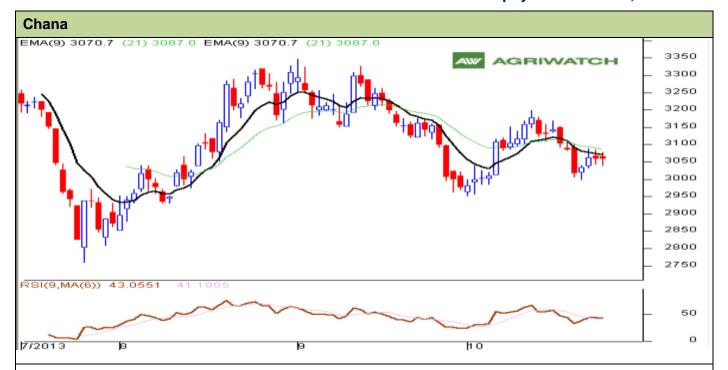

## **Technical Commentary:**

- Candlestick chart denotes selling interest in the market.
- Momentum indicator MACD is declining in negative territory supporting weak tone.
- RSI is declining in the neutral region denoting weak tone in the near-term.
- Decline in open interest denotes long liquidation in the market.

| Strategy: Sell                                         |       |          |      |       |      |      |      |
|--------------------------------------------------------|-------|----------|------|-------|------|------|------|
| Intraday Supports & Resistances                        |       |          | S1   | S2    | PCP  | R1   | R2   |
| Chana                                                  | NCDEX | November | 3000 | 2950  | 3059 | 3150 | 3200 |
| Intraday Trade Call*                                   |       |          | Call | Entry | T1   | T2   | SL   |
| Chana                                                  | NCDEX | November | Sell | <3070 | 3050 | 3035 | 3082 |
| *Do not carry forward the position until the next day. |       |          |      |       |      |      |      |