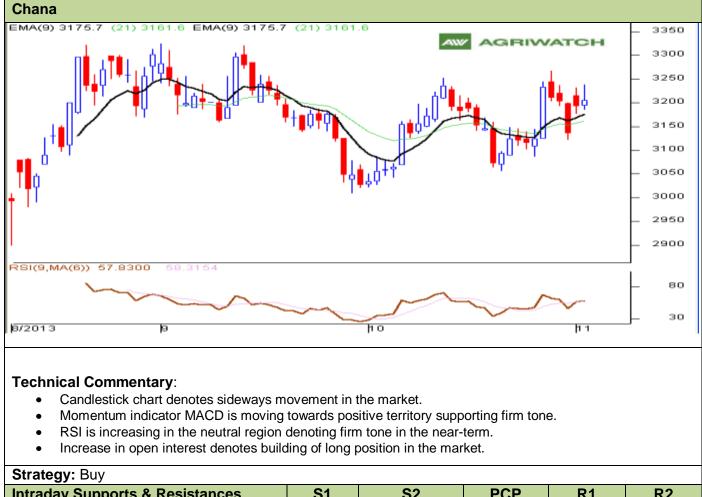

## Exchange: NCDEX Expiry: December 20, 2013

| <b>Chatogy</b>                                         |       |          |      |       |      |      |      |
|--------------------------------------------------------|-------|----------|------|-------|------|------|------|
| Intraday Supports & Resistances                        |       |          | S1   | S2    | PCP  | R1   | R2   |
| Chana                                                  | NCDEX | December | 3100 | 3050  | 3205 | 3250 | 3300 |
| Intraday Trade Call*                                   |       |          | Call | Entry | T1   | T2   | SL   |
| Chana                                                  | NCDEX | December | Buy  | >3195 | 3215 | 3230 | 3183 |
| *Do not carry forward the position until the next day. |       |          |      |       |      |      |      |