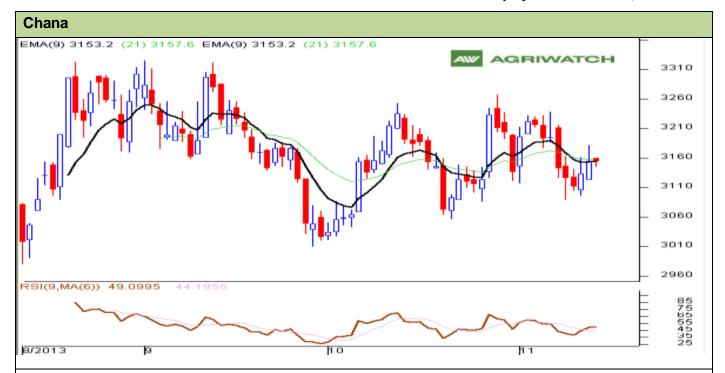

## **Technical Commentary:**

- Candlestick chart denotes buying interest in the market.
- Momentum indicator MACD is declining in positive territory supporting weak tone.
- RSI is declining in the neutral region denoting weak tone in the near-term.
- Increase in open interest denotes building of long position in the market.

| Strategy: Sell                                         |       |          |      |       |      |      |      |
|--------------------------------------------------------|-------|----------|------|-------|------|------|------|
| Intraday Supports & Resistances                        |       |          | S1   | S2    | PCP  | R1   | R2   |
| Chana                                                  | NCDEX | December | 3100 | 3050  | 3155 | 3250 | 3300 |
| Intraday Trade Call*                                   |       |          | Call | Entry | T1   | T2   | SL   |
| Chana                                                  | NCDEX | December | Sell | <3160 | 3140 | 3125 | 3172 |
| *Do not carry forward the position until the next day. |       |          |      |       |      |      |      |