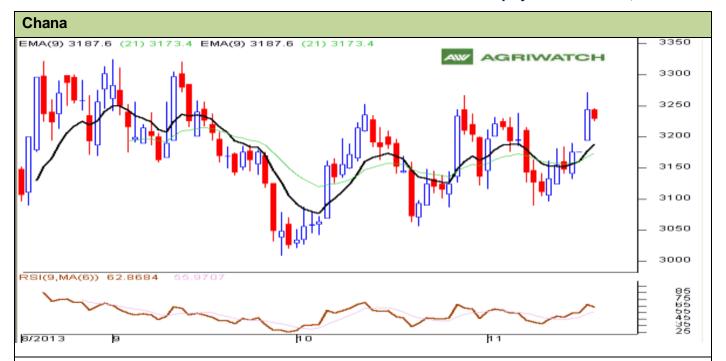

## **Technical Commentary:**

- Candlestick chart denotes buying interest in the market.
- Momentum indicator MACD is declining in positive territory supporting weak tone.
- RSI is increasing in the neutral region denoting firm tone in the near-term.
- Increase in open interest denotes building of long position in the market.