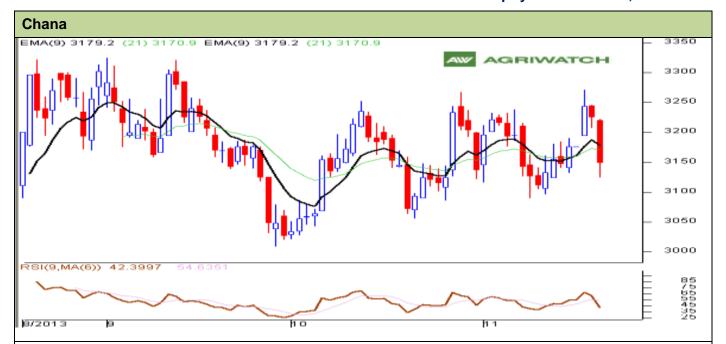

## **Technical Commentary:**

- Candlestick chart denotes selling interest in the market.
- Momentum indicator MACD is declining in positive territory supporting weak tone.
- RSI is declining in the neutral region denoting some weakness in the near-term.
- Decline in open interest denotes long liquidation in the market.

| Strategy: Se | əll |
|--------------|-----|
|--------------|-----|

| Intraday Supports & Resistances                        |       |          | S1   | <b>S2</b> | PCP  | R1   | R2   |  |  |
|--------------------------------------------------------|-------|----------|------|-----------|------|------|------|--|--|
| Chana                                                  | NCDEX | December | 3050 | 3000      | 3149 | 3250 | 3300 |  |  |
| Intraday Trade Call*                                   |       |          | Call | Entry     | T1   | T2   | SL   |  |  |
| Chana                                                  | NCDEX | December | Sell | <3160     | 3140 | 3125 | 3172 |  |  |
| *Do not carry forward the position until the next day. |       |          |      |           |      |      |      |  |  |